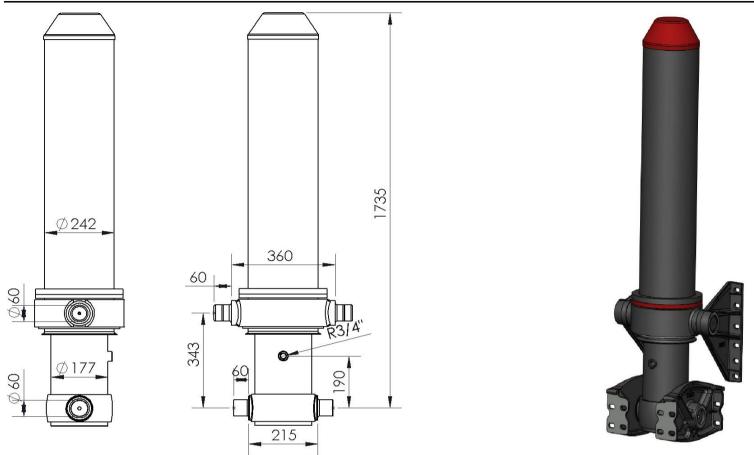

## HYD 154,5-3-4125 H

## **TECHNICAL SPECIFICATIONS** Working volume [Its] 76 29,00° Max.Working Pressure[bar] 250 Weight(cylinder)[kgs] 261 Min-Max.Cylinder Capacty [to 40-50 116 **Total stroke** Stage no 1 2 3 Ø154,5 Ø135 Ø116 Ø Stage [mm] Stroke [mm] 1375 1375 1375 4125