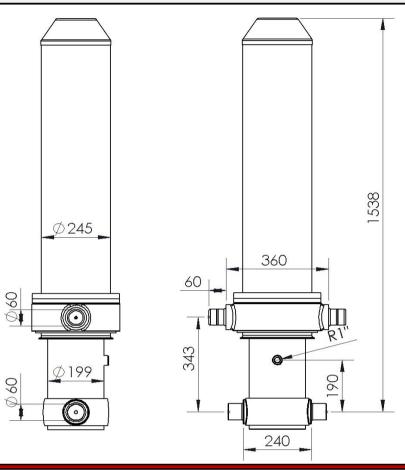

## **TECHNICAL SPECIFICATIONS**

| Working volume [Its]          | 103   |
|-------------------------------|-------|
| Max.Working Pressure[bar]     | 250   |
| Weight(cylinder)[kgs]         | 316   |
| Min-Max.Cylinder Capactyy [to | 50-60 |

| Stage no     | 1    | 2      | 3    | 4    | 5    | Total stroke |
|--------------|------|--------|------|------|------|--------------|
| Ø Stage [mm] | Ø175 | Ø154,5 | Ø135 | Ø116 | Ø98  |              |
| Stroke [mm]  | 1195 | 1195   | 1195 | 1195 | 1195 | 5975         |