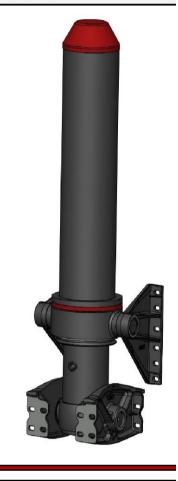

This cylinder is used to lift up dampers that is loaded different materials, loads must be centerised.

Cylinders should not be used as a main structural purposes be subject to side loads.

Cylinder should be mounted regarding to the isnstruction that are shown in technical design with working angle description.