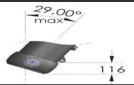

Cylinder shouldnot have more than 29 degree angels to return backside.

Cylinder is a cold drawn, seamless tubes which is ST52,E355,DIN2391 BK+S,E10305-2 standarts.

Each stage tubes that is chroame caoted with 20 micron, should be protected against the paints and chemicals.