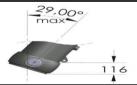

Cylinder shouldnot have more than 29 degree angels to return backside.

Cylinder is a cold drawn, seamless tubes which is ST52,E355,DIN2391 BK+S,E10305-2 standarts.

Each stage tubes that is chroame caoted with 20 micron, should be protected against the paints and chemicals.