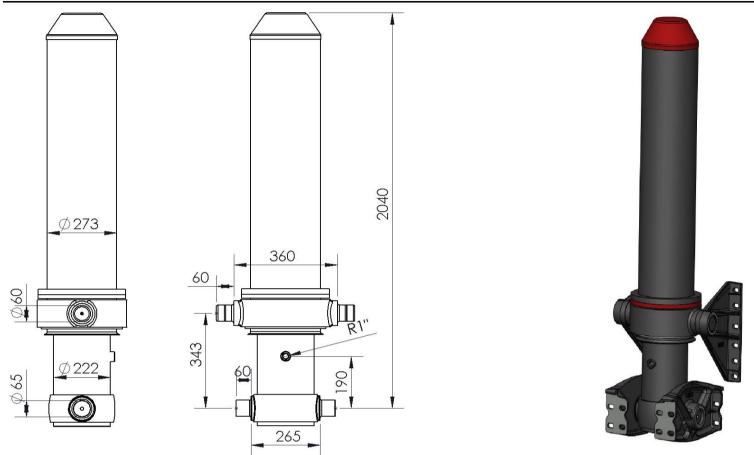

## TUNGA SERIES 250 BAR

SINGLE ACTING FRONT END CYLINDER

## HYD 197-5-8225 H

## **TECHNICAL SPECIFICATIONS** Working volume [Its] 185 29,00° Max.Working Pressure[bar] 250 Weight(cylinder)[kgs] 524 Min-Max.Cylinder Capacty [to 70-80 116 **Total stroke** Stage no 1 2 3 4 5 Ø175 Ø154,5 Ø135 Ø116 Ø Stage [mm] Ø197 Stroke [mm] 1645 1645 1645 1645 8225 1645