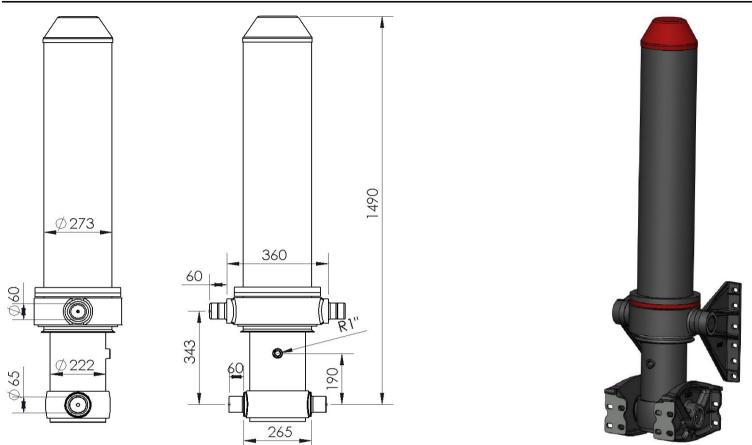

## TUNGA SERIES 250 BAR

SINGLE ACTING FRONT END CYLINDER

HYD 197-5-5750 H

| <b>TECHNICAL SPECIFICATIO</b> | NS                        |                               |                      |       |      |              |
|-------------------------------|---------------------------|-------------------------------|----------------------|-------|------|--------------|
| 29,000                        |                           |                               | Working volume [Its] |       |      | 129          |
| max                           | Max.Working Pressure[bar] |                               |                      | 250   |      |              |
|                               |                           | Weight(cylinder)[kgs]         |                      |       | 400  |              |
| 116                           |                           | Min-Max.Cylinder Capactıy [to |                      | 70-80 |      |              |
| Stage no                      | 1                         | 2                             | 3                    | 4     | 5    | Total stroke |
| Ø Stage [mm]                  | Ø197                      | Ø175                          | Ø154,5               | Ø135  | Ø116 |              |
| Stroke [mm]                   | 1150                      | 1150                          | 1150                 | 1150  | 1150 | 5750         |

This cylinder is used to lift up dampers that is loaded different materials, loads must be centerised.

Cylinders should not be used as a main structural purposes be subject to side loads.

Cylinder should be mounted regarding to the isnstruction that are shown in technical design with working angle description.

Cylinder shouldnot have more than 29 degree angels to return backside.

Cylinder is a cold drawn, seamless tubes which is ST52, E355, DIN2391 BK+S, E10305-2 standarts.

Each stage tubes that is chroame caoted with 20 micron, should be protected against the paints and chemicals.