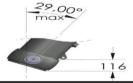

Cylinder shouldnot have more than 29 degree angels to return backside.

Cylinder is a cold drawn, seamless tubes which is ST52,E355,DIN2391 BK+S,E10305-2 standarts.

Each stage tubes that is chroame caoted with 20 micron, should be protected against the paints and chemicals.