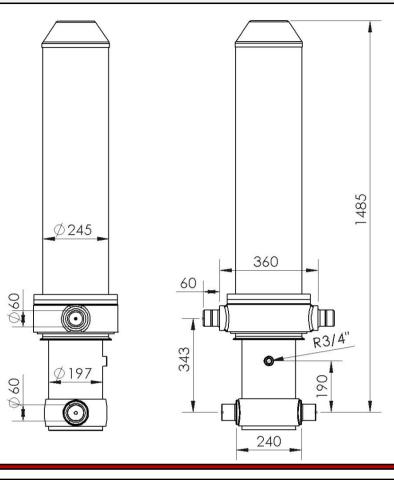

## **TECHNICAL SPECIFICATIONS**

| Working volume [lts]          | 92    |
|-------------------------------|-------|
| Max.Working Pressure[bar]     | 250   |
| Weight(cylinder)[kgs]         | 295   |
| Min-Max.Cylinder Capactry [to | 50-60 |

| Stage no     | 1    | 2      | 3    | 4    | 5 | Total stroke |
|--------------|------|--------|------|------|---|--------------|
| Ø Stage [mm] | Ø175 | Ø154,5 | Ø135 | Ø116 |   |              |
| Stroke [mm]  | 1150 | 1150   | 1150 | 1150 |   | 4600         |