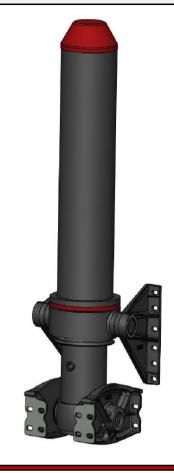

## SINGLE ACTING FRONT END CYLINDER

## HYD 175-4-4600 H





## **TECHNICAL SPECIFICATIONS**



| Working volume [lts]          | 92    |
|-------------------------------|-------|
| Max.Working Pressure[bar]     | 250   |
| Weight(cylinder)[kgs]         | 295   |
| Min-Max.Cylinder Capactry [to | 50-60 |

| Stage no     | 1    | 2      | 3    | 4    | 5 | Total stroke |
|--------------|------|--------|------|------|---|--------------|
| Ø Stage [mm] | Ø175 | Ø154,5 | Ø135 | Ø116 |   |              |
| Stroke [mm]  | 1150 | 1150   | 1150 | 1150 |   | 4600         |

This cylinder is used to lift up dampers that is loaded different materials, loads must be centerised.

Cylinders should not be used as a main structural purposes be subject to side loads.

Cylinder should be mounted regarding to the isnstruction that are shown in technical design with