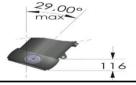

Cylinder shouldnot have more than 29 degree angels to return backside.

Cylinder is a cold drawn, seamless tubes which is ST52,E355,DIN2391 BK+S,E10305-2 standarts.

Each stage tubes that is chroame caoted with 20 micron, should be protected against the paints and chemicals.