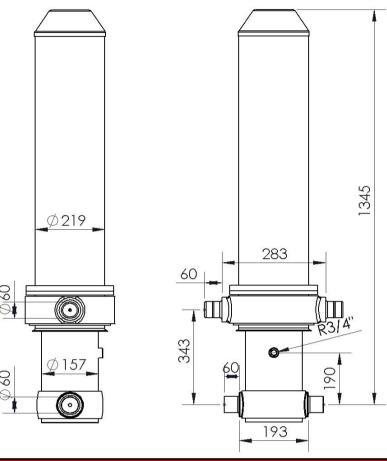

## **TECHNICAL SPECIFICATIONS**

| Working volume [lts]          | 45    |
|-------------------------------|-------|
| Max.Working Pressure[bar]     | 250   |
| Weight(cylinder)[kgs]         | 205   |
| Min-Max.Cylinder Capactry [to | 30-40 |

| Stage no     | 1    | 2    | 3    | 4    | Total stroke |
|--------------|------|------|------|------|--------------|
| Ø Stage [mm] | Ø135 | Ø116 | Ø98  | Ø80  |              |
| Stroke [mm]  | 1025 | 1025 | 1025 | 1025 | 4100         |